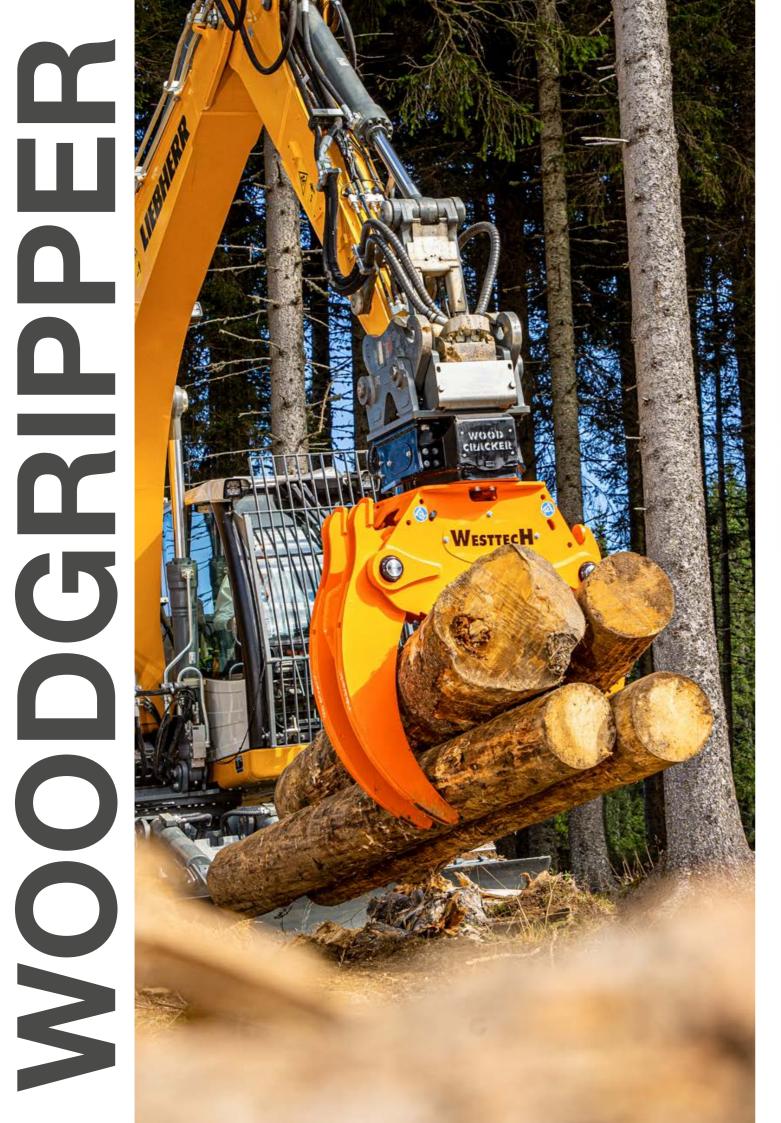

## WOODGRIPPER

# WOODGRIPPER

Gripper opening stroke 1270mm.

For rigid or cardanic mounting.

Sturdy and low-wear woodgripper with saw unit.

Can be mounted to cranes, timer trailers or excavators.

#### **APPLICATION AREAS**

- Collecting/Loading/Manipulating.
- For tree trunks, branches or brushwood.
- Processing of already logged trees.

powerful 3-finger gripper