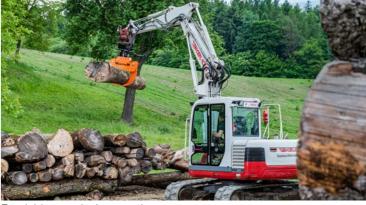

#### **APPLICATION AREAS**

- Collecting/Loading/Manipulating.
- For tree trunks, branches or brushwood.
- Processing of already logged trees.

powerful 3-finger gripper

# WOODGRIPPER

Gripper opening stroke 1270mm.

For rigid or cardanic mounting.

Sturdy and low-wear woodgripper with saw unit.

Can be mounted to cranes, timer trailers or excavators.