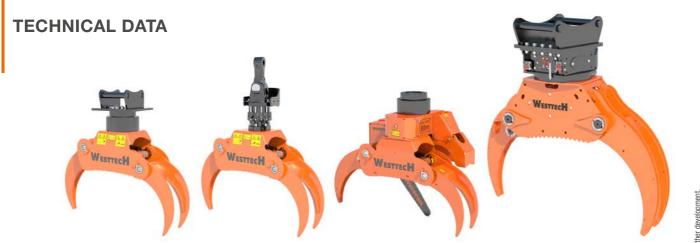

### **OPTIONS**

- Quick coupler QC10
- Rotator
- Saw unit

Saw unit with 54 cm cutting diameter.

| WOODGRIPPER                                                  | <b>WG</b> 1270 | <b>WG</b> 1720 |
|--------------------------------------------------------------|----------------|----------------|
| Gripper opening stroke (mm)                                  | 1270           | 1720           |
| Deadweight (Base – Full equipment) (kg)                      | 180 - 450      | 690 - 930      |
| Recommended pump flow capacity <sup>1)</sup> (I/min.)        | 30 - 80        | 60 - 190       |
| Recommended operating pressure <sup>1)</sup> (bar)           | 180 - 300      | 100 - 300      |
| Service weight of carrier vehicle rigid 2) (t)               | 3 - 10         | 15 - 28        |
| Service weight of carrier vehicle cardanic <sup>2)</sup> (t) | 3 - 15         | 15 - 60        |
| Optional: Quick coupler QC10                                 | •              | -              |
| Optional: Rotator (gimbal or rigid)                          | •              | rigid          |
| Optional: Saw unit                                           | •              | -              |
| Optional: Walking foot with cardanic attachment              | •              | -              |