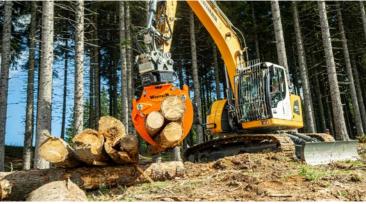

#### **APPLICATION AREAS**

- Collecting/Loading/Manipulating.
- For tree trunks, branches or brushwood.
- Processing of already logged trees.

powerful 3-finger gripper

# WOODGRIPPER

Gripper opening stroke 1270mm.

For rigid or cardanic mounting.

Sturdy and low-wear woodgripper with saw unit.

Can be mounted to cranes, timer trailers or excavators.