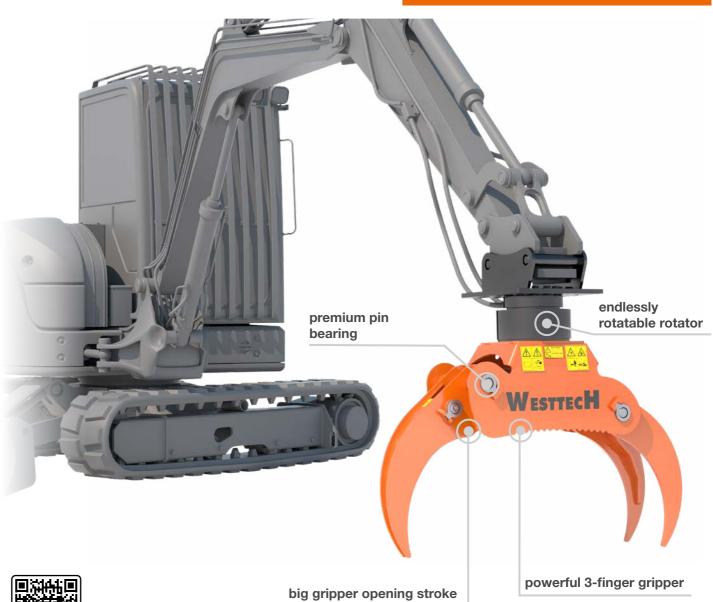

#### **KEY FACTS**

- Rigid or cardanic mounting possible.
- Can be mounted to cranes, timber trailers or excavators.
- Modular system with different options, eg. saw unit
- Robust and proven technology -Low-wear and low-service.
- KTL-primed (cathodic dip-coating) and powder coating. Made of high-strength Hardox® steel.

#### **APPLICATION AREAS**

- Collecting/Loading/Manipulating.
- For tree trunks, branches or brushwood.
- Processing of already logged trees.

powerful 3-finger gripper

# WOODGRIPPER

Gripper opening stroke 1270mm.

For rigid or cardanic mounting.

Sturdy and low-wear woodgripper with saw unit.

Can be mounted to cranes, timer trailers or excavators.