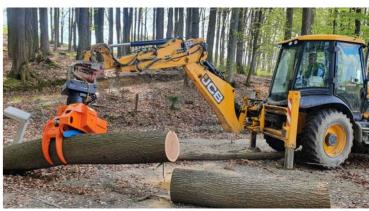

#### **APPLICATION AREAS**

- Collecting/Loading/Manipulating.
- For tree trunks, branches or brushwood.
- Processing of already logged trees.

powerful 3-finger gripper

# WOODGRIPPER

Gripper opening stroke 1270mm.

For rigid or cardanic mounting.

Sturdy and low-wear woodgripper with saw unit.

Can be mounted to cranes, timer trailers or excavators.