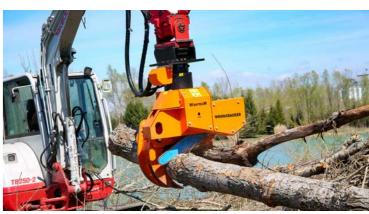

## WOODGRIPPER

#### **APPLICATION AREAS**

- Collecting/Loading/Manipulating.
- For tree trunks, branches or brushwood.
- Processing of already logged trees.

powerful 3-finger gripper

# WOODGRIPPER

Gripper opening stroke 1270mm.

For rigid or cardanic mounting.

Sturdy and low-wear woodgripper with saw unit.

Can be mounted to cranes, timer trailers or excavators.