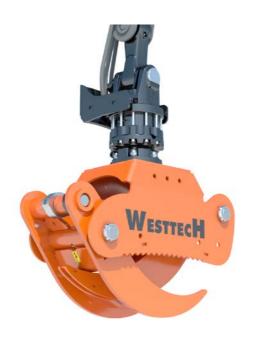

## WOODGRIPPER

# WOODGRIPPER

Gripper opening stroke 1270mm.

For rigid or cardanic mounting.

Sturdy and low-wear woodgripper with saw unit.

Can be mounted to cranes, timer trailers or excavators.